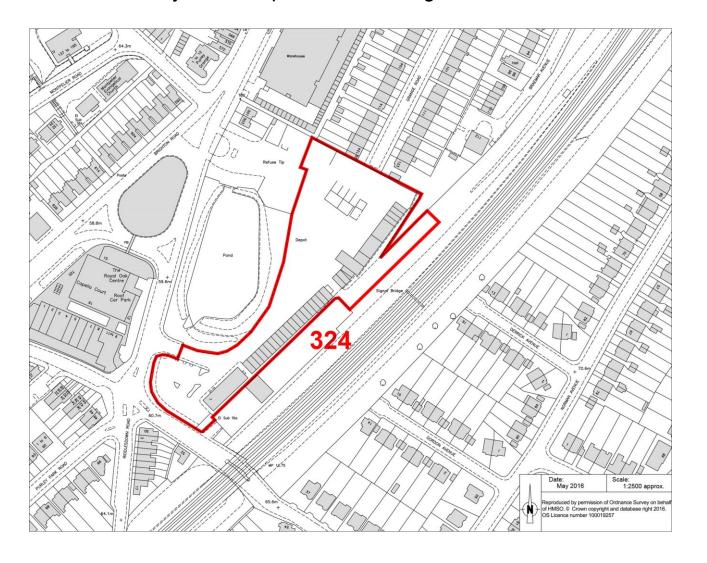

Site 324: Purley Oaks Depot, 505-600 Brighton Road

## 324: Purley Oaks Depot, 505-600 Brighton Road

| Place                       | Postcode | Size of site                                                                                                                                                                                                                                                                                                                         | Site description | Suburban,<br>Urban or<br>Central<br>location? | Public<br>Transport<br>Accessibility<br>of area | Local character of area                                   |  |
|-----------------------------|----------|--------------------------------------------------------------------------------------------------------------------------------------------------------------------------------------------------------------------------------------------------------------------------------------------------------------------------------------|------------------|-----------------------------------------------|-------------------------------------------------|-----------------------------------------------------------|--|
| Purley                      | CR8 2BG  | 1.03ha                                                                                                                                                                                                                                                                                                                               | Council depot    | Suburban                                      | Medium                                          | Industrial Estates;large buildings with surrounding space |  |
| Description of option       |          | Justification for option                                                                                                                                                                                                                                                                                                             |                  | Phasing of development                        |                                                 | Evidence of Numb deliverability hom                       |  |
| Gypsy and Traveller pitches |          | The site is in Council ownership and the existing employment use can be relocated to underused land in Factory Lane which is also owned by the Council. It is the only deliverable site for Gypsy and Traveller pitches that has been identified and will contribute to meeting the need for Gypsy and Traveller pitches in Croydon. |                  | 2016 - 2021                                   | In Council o                                    | In Council ownership                                      |  |